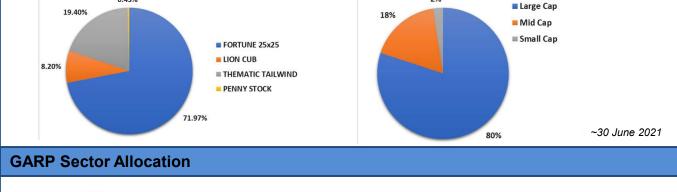

#### (GARP) Portfolio No of Stocks: ~ 59 Multi-cap Market Cap: Benchmark: NIFTY 500 Sector: Agnostic Region: India Cash / Oth 0%

| Risk &<br>Return | GARP  | NIFTY<br>500 |
|------------------|-------|--------------|
| Beta:            | 1.01  | -            |
| Std. Dev:        | 28.64 | 15.96        |
| Alpha :          | 0.96  | -            |
| Sharpe :         | 1.64  | 2.81         |
| XIRR%            | 20.15 | -            |

## **GARP Portfolio Allocation**

0.43%

| 25%  | 18%    | 13%   | 11%           | 10%       | 9% | 7%    | 6%   | Dt: ~30 June 20 | )21 |
|------|--------|-------|---------------|-----------|----|-------|------|-----------------|-----|
| BFSI | PHARMA | OIL & | MFG &<br>AUTO | CHEMICALS | ΙΤ | INFRA | FMCG |                 |     |